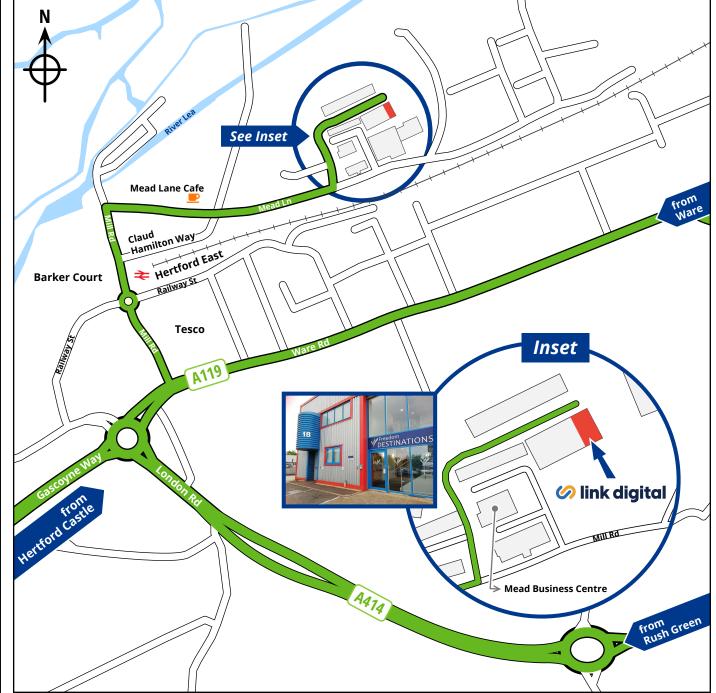

## From the A1M turn off at Hatfield. 😭

1 Get on the Hertford Road A414. Follow the A414 to Ware Rd/A119 in Hertford. You will see Tesco Supermarket on the left. Take the Mill Rd.

## From Ware take Bowling Street Rd to Star Street/B1004.

2 Take the A119 to Mill Road in Hertford. Turn right in to Mill Road which is next to Tesco Supermarket. Take the Mill Rd

## From Rush Green follow the A414 to Hertford. 😭

**3** At the roundabout take the third exit onto Ware Road /A119. Turn left in to Mill Road.

## From any routes Drive down Mill Road. 🛭 🖨

4 You will see Tesco and Hertford East Railway Station on the right. Turn in to Mead Lane on the right and follow Mead Lane past Mead Lane Café on the left. Along Mead Lane you will see signposted on your left the Mead Business Centre which is an industrial park. Drive into the industrial park and follow the industrial park road to the right and drive as far as you can. We are Number 18 and the last unit on the right. The building is named Freedom Destinations House.

We have ample free visitor parking directly in front of the building. When you arrive, please press the door buzzer and we will come to the door to greet you and we look forward to meeting you.